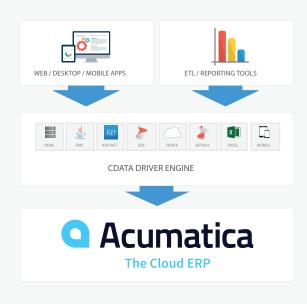

# **Drivers for Acumatica**

Data Integration, ETL, Analytics, & Reporting through standards-based Drivers.

Our drivers are universally accessible, providing access to data through established data standards and application platforms such as ODBC, JDBC, ADO.NET, PowerShell, OData, SQL Server SSIS, Microsoft BizTalk, Microsoft Excel, and more.

Acumatica Data in BI, Analytics, & Reporting Tools Connect business intelligence to Box through standards based drivers: ODBC, JDBC, ADO.NET.

Build Custom Applications from Any Platform The easiest way to build Web, desktop, & mobile apps using ADO.NET, JDBC, and ODBC.

#### **ODBC** Drivers

Easy-to-use ODBC Drivers with powerful Enterprise-level features..

#### Excel Add-Ins

Read/Write live data from Excel.

#### **IDBC** Drivers

Pure Java Type 4/5\* JDBC Drivers.

#### SSIS Components

Connect SQL Server with live data through SSIS Workflows.

#### ADO.NET Providers

DataBind to data using standard Visual Studio wizards.

#### BizTalk Adapters

Easily connect BizTalk
Orchestrations with live data.

Make on-premise & data accessible across platforms & devices.

#### Sync Applications

Replicate data from SaaS/Cloud to any database.

www.cdata.com/drivers/acumatica