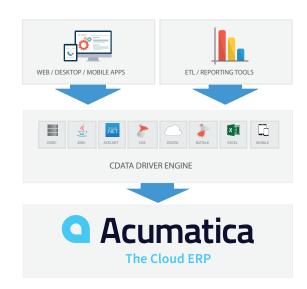

Our drivers are universally accessible, providing access to data through established data standards and application platforms such as ODBC, JDBC, ADO.NET, Mobile (Android/X-amarin), OData, SQL Server SSIS, Microsoft BizTalk, Microsoft Excel, and more.

#### **Key Features:**

INTACCT

- Software, not Services.
- Run On-Premise, on Public Cloud, or Private Cloud.
   Your choice.
- Embeddable drivers with direct, real-time connectivity.
- Data Integration from every major platform/technology.