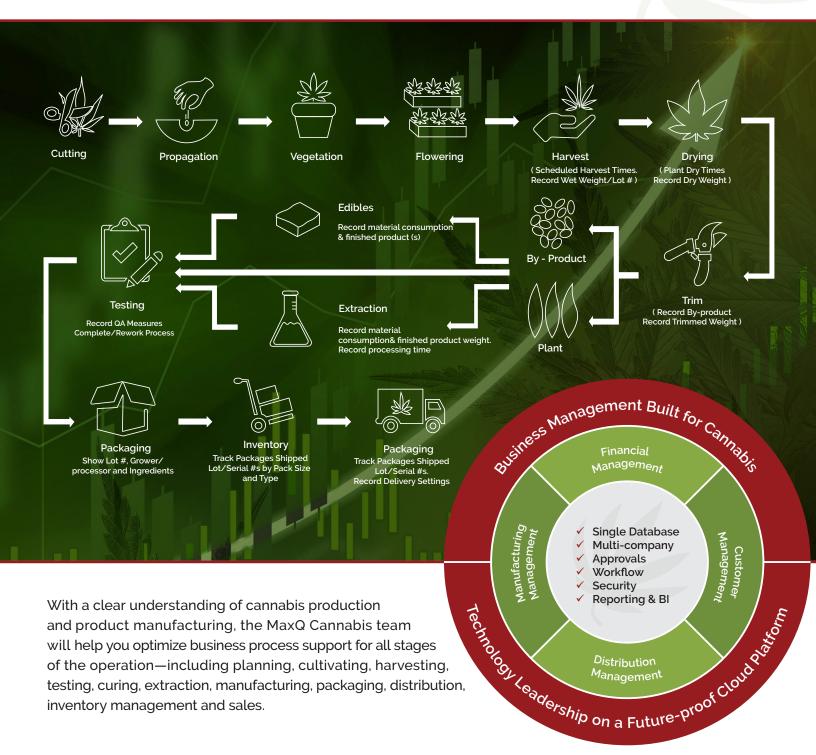

## **BUSINESS MANAGEMENT BUILT FOR CANNABIS**

With unified accounting, ERP, CRM, supply chain and e-commerce, MaxQ Cannabis is designed to automate and streamline planning, product data management, lab testing, labeling, reporting, cost tracking, product tracking, tax accounting and compliance.

## **SEED TO SALE** PRODUCT TRACKING

Full RFID tracking from cultivation and manufacturing to packaging and distribution and sales maximizes yields and product mixes to optimize sales and quickly handle recalls.

#### PRODUCTION

Data from the extraction and blending processes, including material consumption, finished product weight, labor and processing time are recorded automatically. MaxQ Cannabis tracks lab results, strains, extraction and blending plus can attach Certificates of Acceptance (COAs) to invoices.

#### MANUFACTURING OF EXTRACTS & EDIBLES

MaxQ supports complete packaging, inventory and production planning while recording and tracking by lot number, grower, processor, ingredients, package size and type and delivery data. Comprehensive distribution and sales management handles transportation, delivery, point-of-sale, patient information and customer portals.

#### COMPLIANCE

MaxQ Cannabis enforces internal controls to ensure quality and compliance. End-to-end product tracking (including RFID and barcode tracking), auditing and integrated accounting support automated reporting and transmission, including Metrc integration.