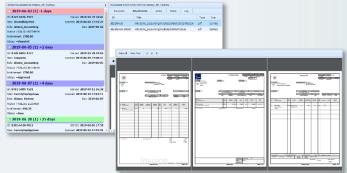

## **View All Associated Documents**

- Color-coded due/age indicators for prioritizing and fast-tracking
- Three-way match document configuration

| rkflow                      | $\begin{array}{cccccccccccccccccccccccccccccccccccc$            |                                                                               |   |                                         |            |       |                        |                                          |      |  |  |
|-----------------------------|-----------------------------------------------------------------|-------------------------------------------------------------------------------|---|-----------------------------------------|------------|-------|------------------------|------------------------------------------|------|--|--|
|                             | ≅ 0 € l± -                                                      |                                                                               |   |                                         |            |       |                        |                                          |      |  |  |
|                             | Active Documents in 2Dema_AP_Factory<br>2019-06-02 (1) -1 days  |                                                                               |   | Document 0327-6                         | Alla barat |       | Alm.                   | ey<br>Mico                               |      |  |  |
| nnroval                     | ID: 0327-6726-3573<br>Step: Complete<br>Bale: 2Dame: Accounting | Starter: 2019-03-27 18:41<br>Updated: 2019 00-03 21:58:29<br>Date: 2019 06-02 |   | 0° 0° 8                                 |            |       |                        |                                          |      |  |  |
| pproval                     | Waten   1X4L001 887715 00                                       | Cia: 2010-06-07                                                               |   |                                         |            |       |                        | in spin                                  | 間間   |  |  |
| rt and form                 | Status: ~Approved<br>2019-06-05 (1) +2 days                     |                                                                               |   | COMPENSION AND A                        |            | 000   | BODON - A              | al de<br>Galeria ant<br>Serve, B. Const. |      |  |  |
|                             | IC: 0326-6052-9377<br>Stop: Complete                            | Started: 2019-03-26 19:02<br>Updated: 2019-06-03 17:40-21                     |   | COMPANY AND                             |            | 1000  | Altafat<br>Fast, Shart |                                          | 1223 |  |  |
| echnologies,                | Rule: z0emo_Accounting<br>Walton   100L001-887745-00            | Cue: 2019-06-05                                                               |   | 1 martin                                | 15. 82     | 1.94  | tir, denti             | 9. 10                                    |      |  |  |
| cerniologies,               | totalimount: 1700.00<br>Status: ~Approved                       |                                                                               |   | 1 January 1 Land Son                    |            |       |                        |                                          | -    |  |  |
| and the transmission of the | € 2019 06 07 (1) +4 days                                        |                                                                               |   |                                         |            |       |                        |                                          |      |  |  |
| orove internal              | ID: 0411-5989-7531<br>Stat: FactoryExpApprove                   | Started: 2019-04-11 16:38                                                     |   | 100000000000000000000000000000000000000 |            |       |                        | -                                        | -    |  |  |
|                             | Rein: zDame_Factory                                             | Cue: 2019-06-07                                                               |   |                                         |            |       |                        |                                          |      |  |  |
|                             | Walton   509.001-11199600<br>total#rount_658.25<br>Status_Allew |                                                                               | 1 |                                         |            |       |                        |                                          | -    |  |  |
|                             | © 2019-06-28 (1) +25 days                                       |                                                                               |   | 8 Gene Tall                             |            | 0,000 | w                      | 10                                       |      |  |  |
|                             | 10: 0201-0120-7012                                              | Started: 2819-82-01 17:59                                                     |   |                                         |            |       |                        |                                          |      |  |  |