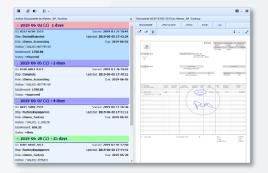

## **View All Associated Documents**

- Color-coded due/age indicators for prioritizing and fast-tracking
- Three-way match document configuration

## **Review and Add Notes and Comments**

- Notes follow documents and are discoverable
- User signatures with date/time stamp affixed to approval status

| Active Documents in zDemo_AP_Fectory | ۲. ۲. ۲. ۲. ۲. ۲. ۲. ۲. ۲. ۲. ۲. ۲. ۲. ۲ | Document 0327-6726-357: |                                                               | Step: FactoryDxp/pprove + Role: cDemo_Factory                                                       | ,    |  |  |  |
|--------------------------------------|------------------------------------------|-------------------------|---------------------------------------------------------------|-----------------------------------------------------------------------------------------------------|------|--|--|--|
| = 2019 06 02 (1) -1 days             |                                          | Connet                  | 12100                                                         | Step: ActtgCeldReviewPres + Role: zDeno: Accounting                                                 |      |  |  |  |
| T: 8127-6726-3573                    | Statist: 2019-03-27 18:41                |                         |                                                               | Stap: ControllarAppenvo + Male: «Denne_Controllor<br>Stap: DeniedRefected + Role: «Denne_Accounting | nos. |  |  |  |
| Mage Camplein                        | Updated: 2019/06/03/21150:29             | eoNum                   | 100024                                                        | Step: Complete + Role: (Demo. Accounting                                                            |      |  |  |  |
| Role: 2Damo_Accounting               | Dis: 2019-06-02                          | totalAmount             | 1700.00                                                       |                                                                                                     |      |  |  |  |
| Walton   WALDOS 887745-00            |                                          | Status                  | 0 ~New                                                        |                                                                                                     |      |  |  |  |
| totziAmount: 1700.00                 |                                          |                         | 0 -Hok                                                        |                                                                                                     |      |  |  |  |
| Status: ~Approved                    |                                          |                         | G-Disp                                                        |                                                                                                     |      |  |  |  |
| 2019-06-05 (1) +2 days               |                                          |                         | 8 App                                                         |                                                                                                     |      |  |  |  |
| D: 0326-6852-9377                    | Started: 2019-03-26 19:02                | ReadyToGo               | <ul> <li>Denied</li> <li>Check if it's ready to go</li> </ul> |                                                                                                     |      |  |  |  |
| Step: Complete                       | Updated: 2019-06-03 17:40:21             | RowDept                 | Fectory                                                       | cirilis ready to go                                                                                 |      |  |  |  |
| Role: zDemo_Accounting               | Dut: 2019-06-05                          | terms                   | 310                                                           |                                                                                                     |      |  |  |  |
| Welton   WAL003-667745-00            |                                          |                         |                                                               |                                                                                                     |      |  |  |  |
| totakimount: 1700.00                 |                                          | docUate                 | 05/02/20                                                      | 119                                                                                                 |      |  |  |  |
| Salas: ~Approved                     |                                          | Due                     | 05/02/                                                        | 2029                                                                                                |      |  |  |  |
| E 2019-06-07 (1) +4 days             |                                          |                         |                                                               |                                                                                                     |      |  |  |  |
| D: 0411-5989-7531                    | Started: 2019-04-11 16:38                | Step Comple             | 08.                                                           |                                                                                                     |      |  |  |  |
| Step: FactoryExplagnove              | Updated: 2019-06-03 17:41:11             |                         |                                                               | Approved will route here after the NeviewP                                                          | rep  |  |  |  |
| Role: zDemo. Factory                 | Dire 2019-06-02                          |                         |                                                               | oval step, where they can be closed out or<br>thad any other status besides -Approved it            |      |  |  |  |
| Walter   WALDOT-TITWASOD             |                                          |                         |                                                               | topping first in Denied/Rejected status for so                                                      |      |  |  |  |
| totalAmount: 650.25                  |                                          | handling, it a          |                                                               | apping that the better trajected analysis of ap                                                     |      |  |  |  |
| Status: ~féaw                        |                                          |                         |                                                               |                                                                                                     |      |  |  |  |
| E 2019-06-28 (1) +25 days            |                                          |                         |                                                               |                                                                                                     |      |  |  |  |
| TX 0201-6420-2012                    | Started: 2019-02-01 12:50                |                         |                                                               |                                                                                                     |      |  |  |  |
| Sap: FactoryCap/pprese               | Updated: 2019 06-00 17:44:41             |                         |                                                               |                                                                                                     |      |  |  |  |
|                                      |                                          |                         |                                                               |                                                                                                     |      |  |  |  |
| Rok: 2Demo_Factory                   | Dus: 2019-06-28                          |                         |                                                               |                                                                                                     |      |  |  |  |

# Approve or Dispute, while "Always knowing what step you're in"

- Actions, tasks and steps are all configurable to match your processes and your workflow needs
- Automatically "email" notification to the next person in the step
- Ensure accountability and reduce staff workload