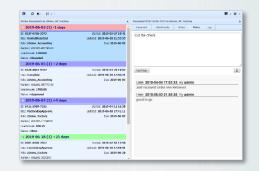

#### **Signature Capture**

• Capture signatures and approvals, make notations, review and archive, all from a phone, tablet or your desktop

## **Review and Add Notes and Comments**

- Notes follow documents and are discoverable
- User signatures with date/time stamp affixed to approval status

| Active Documents in zDemo_AP_Fectory | ۲. ۲. ۲. ۲. ۲. ۲. ۲. ۲. ۲. ۲. ۲. ۲. ۲. ۲ | Document 0327-6726-357: |                                                               | Step: FactoryDxp/pprove + Role: cDemo_Factory                                                       | ,    |  |  |  |
|--------------------------------------|------------------------------------------|-------------------------|---------------------------------------------------------------|-----------------------------------------------------------------------------------------------------|------|--|--|--|
| = 2019 06 02 (1) -1 days             |                                          | Connet                  | 12100                                                         | Step: ActtgCeldReviewPres + Role: zDeno: Accounting                                                 |      |  |  |  |
| T: 8127-6726-3573                    | Statist: 2019-03-27 18:41                |                         |                                                               | Stap: ControllarAppenvo + Male: «Denne_Controllor<br>Stap: DeniedRefected + Role: «Denne_Accounting | nos. |  |  |  |
| Mage Camplein                        | Updated: 2019/06/03/21150:29             | eoNum                   | 100024                                                        | Step: Complete + Role: (Demo. Accounting                                                            |      |  |  |  |
| Role: 2Damo_Accounting               | Dis: 2019-06-02                          | totalAmount             | 1700.00                                                       |                                                                                                     |      |  |  |  |
| Walton   WALDOS 887745-00            |                                          | Status                  | 0 ~New                                                        |                                                                                                     |      |  |  |  |
| totziAmount: 1700.00                 |                                          |                         | 0 -Hok                                                        |                                                                                                     |      |  |  |  |
| Status: ~Approved                    |                                          |                         | G-Disp                                                        |                                                                                                     |      |  |  |  |
| 2019-06-05 (1) +2 days               |                                          |                         | 8 App                                                         |                                                                                                     |      |  |  |  |
| D: 0326-6852-9377                    | Started: 2019-03-26 19:02                | ReadyToGo               | <ul> <li>Denied</li> <li>Check if it's ready to go</li> </ul> |                                                                                                     |      |  |  |  |
| Step: Complete                       | Updated: 2019-06-03 17:40:21             | RowDept                 | Fectory                                                       | cirilis ready to go                                                                                 |      |  |  |  |
| Role: zDemo_Accounting               | Dut: 2019-06-05                          | terms                   | 310                                                           |                                                                                                     |      |  |  |  |
| Welton   WAL003-667745-00            |                                          |                         |                                                               |                                                                                                     |      |  |  |  |
| totakimount: 1700.00                 |                                          | docUate                 | 05/02/20                                                      | 119                                                                                                 |      |  |  |  |
| Salas: ~Approved                     |                                          | Due                     | 05/02/                                                        | 2029                                                                                                |      |  |  |  |
| E 2019-06-07 (1) +4 days             |                                          |                         |                                                               |                                                                                                     |      |  |  |  |
| D: 0411-5989-7531                    | Started: 2019-04-11 16:38                | Step Comple             | 08.                                                           |                                                                                                     |      |  |  |  |
| Step: FactoryExplagnove              | Updated: 2019-06-03 17:41:11             |                         |                                                               | Approved will route here after the NeviewP                                                          | rep  |  |  |  |
| Role: zDemo. Factory                 | Dire 2019-06-02                          |                         |                                                               | oval step, where they can be closed out or<br>thad any other status besides -Approved it            |      |  |  |  |
| Walter   WALDOT-TITWASOD             |                                          |                         |                                                               | topping first in Denied/Rejected status for so                                                      |      |  |  |  |
| totalAmount: 650.25                  |                                          | handling, it a          |                                                               | apping that the better trajected analysis of ap                                                     |      |  |  |  |
| Status: ~féaw                        |                                          |                         |                                                               |                                                                                                     |      |  |  |  |
| E 2019-06-28 (1) +25 days            |                                          |                         |                                                               |                                                                                                     |      |  |  |  |
| TX 0201-6420-2012                    | Started: 2019-02-01 12:50                |                         |                                                               |                                                                                                     |      |  |  |  |
| Sap: FactoryCap/pprese               | Updated: 2019 06-00 17:44:41             |                         |                                                               |                                                                                                     |      |  |  |  |
|                                      |                                          |                         |                                                               |                                                                                                     |      |  |  |  |
| Rok: 2Demo_Factory                   | Dus: 2019-06-28                          |                         |                                                               |                                                                                                     |      |  |  |  |